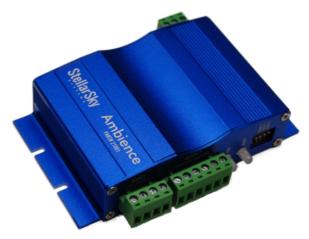

## Ambience

## P/N: 21001

The highest-quality RGBW Controller to be fully integrable with Home Automation Systems. Addressable up to 8 zones while using only one communication port. High power ratings mean you can use one of these controllers where you would need multiple smaller controllers. This controller was developed with integrators in mind for simple ASCII commands that can be programmed in no time.

| Specifications          |                                                 |
|-------------------------|-------------------------------------------------|
| Input Power, Connector  | DC 12 ~ 24V, Phoenix Connector                  |
| Output Power, Connector | 480W total, 120W per channel, Phoenix Connector |
| Operating Temp.         | -20°C ~ 85°C                                    |
| Operating Humidity      | 5 ~ 95% RH                                      |
| Communication Standard  | StellarSkySystem/RJ45, RS232/Phoenix Connector  |
| Size                    | 129mm x 100mm x 35mm                            |
|                         |                                                 |